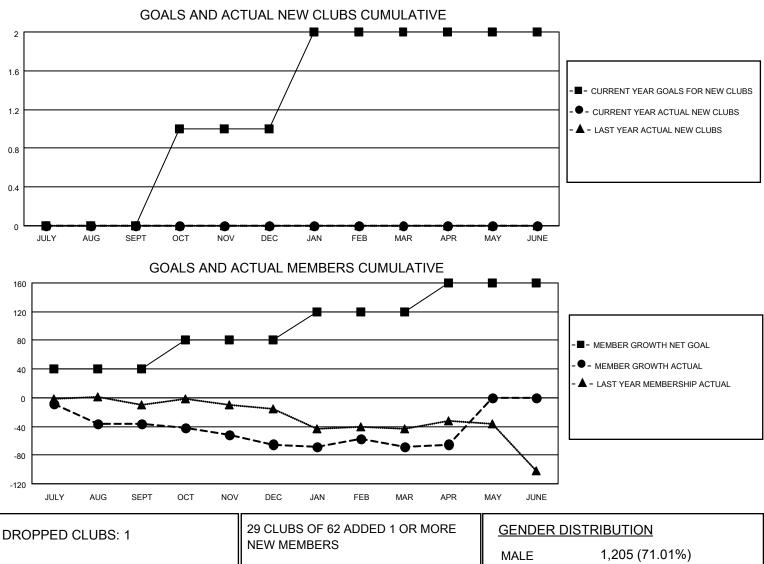

## LOCATION CALIFORNIA

District 4 A2

Results as of: 4/30/2021

| Clubs                 |               |           |               | Members               |                        |                         |                                                    |  |  |
|-----------------------|---------------|-----------|---------------|-----------------------|------------------------|-------------------------|----------------------------------------------------|--|--|
| RESULTS FOR 2020-2021 |               |           |               | RESULTS FOR 2020-2021 |                        |                         |                                                    |  |  |
| QUARTER               | NEW CLUB GOAL | NEW CLUBS | DROPPED CLUBS | QUARTER               | BER GROWTH NET<br>GOAL | MEMBER GROWTH<br>ACTUAL | DROPPED<br>MEMBERS ACTUAL<br>(including transfers) |  |  |
| JULY/AUG/SEPT         | 0             | 0         | 1             | JULY/AUG/SEPT         | 40                     | 24                      | 58                                                 |  |  |
| OCT/NOV/DEC           | 1             | 0         | 0             | OCT/NOV/DEC           | 40                     | 17                      | 42                                                 |  |  |
| JAN/FEB/MAR           | 1             | 0         | 0             | JAN/FEB/MAR           | 40                     | 65                      | 66                                                 |  |  |
| APR/MAY/JUNE          | 0             | 0         | 0             | APR/MAY/JUNE          | 40                     | 18                      | 14                                                 |  |  |

|                  |     | NEW MEMBERS               | MALE                       | 1,205 (71.01%) |     |
|------------------|-----|---------------------------|----------------------------|----------------|-----|
| DROPPED MEMBERS  |     |                           | FEMALE                     | 492 (28.99%)   |     |
| DECEASED         | 21  | CLICK HERE FOR CUMULATIVE | TOTAL FAMILY UNIT MEMBERS  |                | 250 |
| CLUB CANCELLED 9 |     | MEMBERSHIP DATA           |                            |                | 130 |
| OTHER            | 150 |                           | FAMILY MEMBERS PAYING HALF |                |     |
| TOTAL            | 180 |                           | 5626                       |                |     |